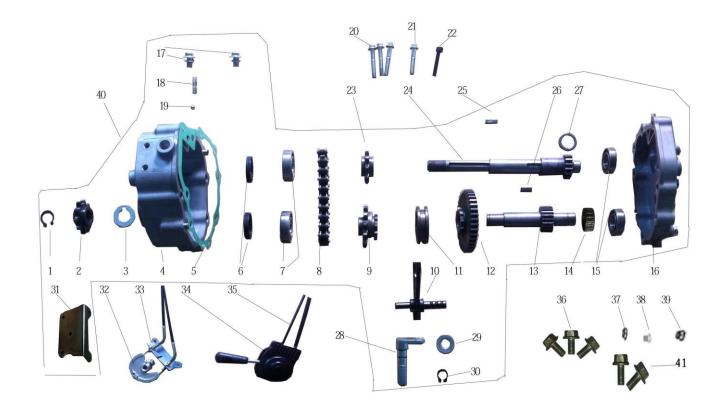

## MID XRX/R

**Reverse System parts Manual** 

## FIG.24 REVERSE SYSTEM PARTS

| NO. | PART NUMBER    | DESCRIPTION             | QTY. |
|-----|----------------|-------------------------|------|
| 1   | 89411600000003 | Snap ring ø16           | 1    |
| 2   | 5400600080L000 | 10T driven sprocket     | 1    |
| 3   | 8020235080G000 | Rear Clutch washer      | 1    |
| 4   | 1000001280G000 | Reverse gear box left   | 1    |
| 5   | 1000001180G000 | Left gasket             | 1    |
| 6   | YF025035075000 | 0il seal 20X35X7.5      | 2    |
| 7   | 6004Z000000000 | Bearing 6004Z           | 2    |
| 8   | 420010Z080G000 | Drive chain, 10T, 420   | 1    |
| 9   | 1000001480G000 | Drive sprocket, 13T     | 1    |
| 10  | 1000001680G000 | Shift fork              | 1    |
| 11  | 1000001780G000 | Slide bushing           | 1    |
| 12  | 1000001980G000 | Driven shaft            | 1    |
| 13  | 1000001880G000 | Driven gear             | 1    |
| 14  | K1822160000000 | Needle bearing 18*22*16 | 1    |
| 15  | 60030000000000 | Bearing 6003            | 2    |
| 16  | 1000001380G000 | Reverse gear box right  | 1    |
| 17  | 57870801212502 | BOLT M8*12 w/ washer    | 2    |
| 18  | 1000002080G000 | Fork spring             | 1    |
| 19  | 1000002180G000 | Steel ball ø6           | 1    |
| 20  | 57870604012502 | Bolt M6*40              | 3    |
| 21  | 57870604012502 | Bolt M6*35              | 1    |
| 22  | GB700603512503 | Screw M6*35             | 1    |
| 23  | 1000001580G000 | Drive sprocket, 10T     | 1    |

| 24  | 1000002280G000 | Driving shaft                      | 1 |  |
|-----|----------------|------------------------------------|---|--|
| 25  | 1000002380G000 | Key 5X5X16                         | 1 |  |
| 26  | 1000002480G000 | Key 5X5X14                         | 1 |  |
| 27  | 1000002580G000 | Spacer ø18* ø25*2                  | 1 |  |
| 28  | 1000002680G000 | Gear shaft                         | 1 |  |
| 29  | 97000800000002 | Washer ø 12                        | 1 |  |
| 30  | 89411200000003 | Snap ring ø12                      | 1 |  |
| 31  | 1000002780G000 | Bracket                            | 1 |  |
| 32  | 4000200300G200 | Turning wheel                      | 1 |  |
| 33  | 4000100300G200 | Turning Wheel bracket              | 1 |  |
| 2.4 | 4070000300G000 | The shift or assembly Deverse good | 1 |  |
| 34  | 4071000300G000 | The shifter assembly, Reverse gear | 1 |  |
| 35  | 6013000080G000 | Reverse gear wire                  | 2 |  |
| 36  | 57890601210005 | Bolt M6*12                         | 3 |  |
| 37  | 61770600010005 | GB6177 NUT M6                      | 2 |  |
| 38  | 57870802012505 | Hexagon flange bolts M8*20         | 1 |  |
| 39  | 61870800012505 | Self-locking nut M8                | 1 |  |
| 40  | 1000001080G000 | Reverse gearbox assy. (including   | 1 |  |
|     |                | bracket)                           | 1 |  |
| 41  | 57890601610005 | Bolt M6*16                         | 2 |  |